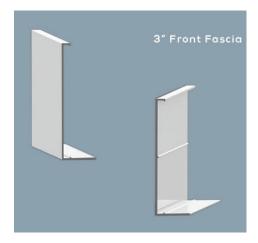

## 3" FRONT FASCIA

Part Numbers: FH30-10 (White) FH30-04 (Ivory) FH30-20 (Silver) FH30-50 (Bronze)

FH30-90 (Black)