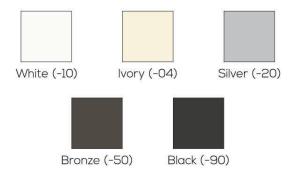

## **ACCESSORY DATA SHEET**

- Fascia is a decorative cover that hooks onto a SoloMount bracket to hide the shading hardware from view.
- Since it requires no tools to install, fascia can be ordered with your shading system or added any time after installation.
- This fascia is used for front applications for regular roll shades or rear applications for reverse roll shades.
- Content: Aluminum Alloy
- Can be cut to size or shipped in full length pieces.
- Max Length: 12' (144")
- · Available in five colors.

## 3" FRONT FASCIA

Part Numbers: FH30-10 (White) FH30-04 (Ivory) FH30-20 (Silver) FH30-50 (Bronze)

FH30-90 (Black)