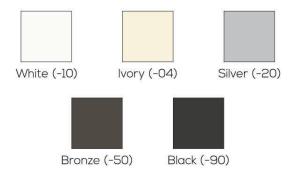

## **ACCESSORY DATA SHEET**

- Fascia is a decorative cover that hooks onto a SoloMount bracket to hide the shading hardware from view.
- Since it requires no tools to install, fascia can be ordered with your shading system or added any time after installation.
- This fascia is used for front applications for regular roll shades or rear applications for reverse roll shades.
- Content: Aluminum Alloy
- Can be cut to size or shipped in full length pieces.
- Max Length: 12' (144")
- · Available in five colors.

## 3" FRONT FASCIA

Part Numbers: FH30-10 (White) FH30-04 (Ivory) FH30-20 (Silver) FH30-50 (Bronze)

FH30-90 (Black)

## **ACCESSORY DATA SHEET**

- Fascia is a decorative cover that hooks onto a SoloMount bracket to hide the shading hardware from view.
- Since it requires no tools to install, fascia can be ordered with your shading system or added any time after installation.
- This fascia is used for rear applications for regular roll shades or front applications for reverse roll shades.
- Content: Aluminum Alloy
- · Can be cut to size or shipped in full length pieces
- Max Length: 12' (144")
- · Available in five colors.

## 3" REAR FASCIA

Part Numbers: RH30-10 (White) RH30-04 (Ivory) RH30-20 (Silver) RH30-50 (Bronze)

RH30-90 (Black)