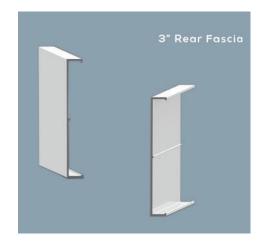

## **ACCESSORY DATA SHEET**

- Fascia is a decorative cover that hooks onto a SoloMount bracket to hide the shading hardware from view.
- Since it requires no tools to install, fascia can be ordered with your shading system or added any time after installation.
- This fascia is used for rear applications for regular roll shades or front applications for reverse roll shades.
- Content: Aluminum Alloy
- · Can be cut to size or shipped in full length pieces
- Max Length: 12' (144")
- · Available in five colors.

## 3" REAR FASCIA

Part Numbers: RH30-10 (White) RH30-04 (Ivory) RH30-20 (Silver) RH30-50 (Bronze)

RH30-90 (Black)