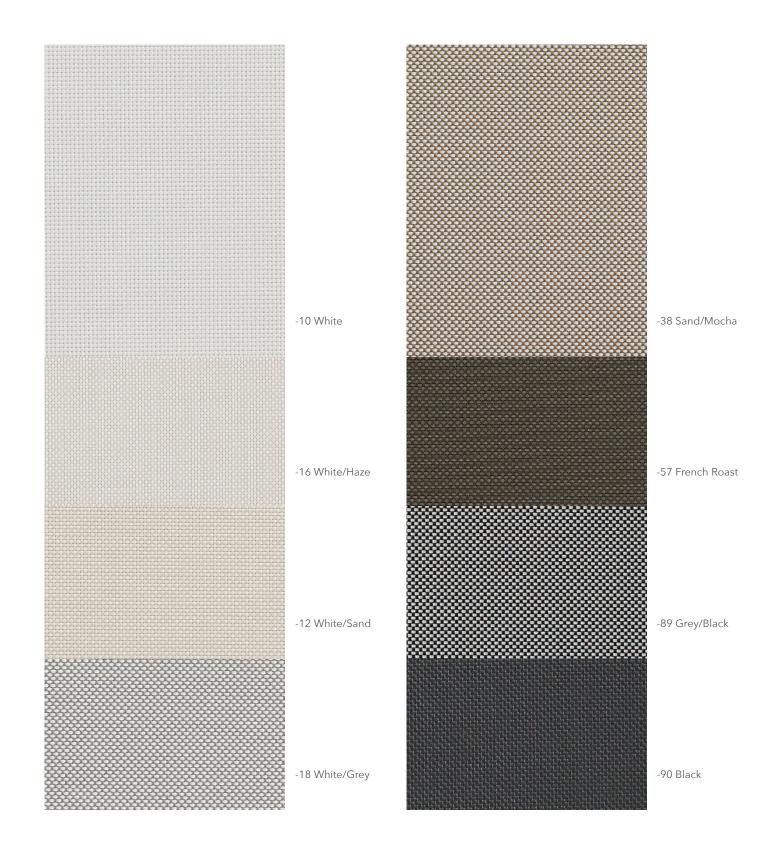

## 245B | 0% Openness

Coordinating blackout and solar screen fabric matches can be challenging, but our WT 245B Blackout fabric provides a perfect match to our most popular 24X fabric series. The robust 2x2 basket weave is coated with a durable acrylic backing, and is an ideal solution for areas requiring maximum privacy and light blockage.

Fabrics may vary slightly from colors of shown samples. Variances in fabric color are a normal part of fabric production as color mixtures may be slightly different from dye lot to dye lot.

For documentation of test results and certificates please visit inpro.com/wtshade.